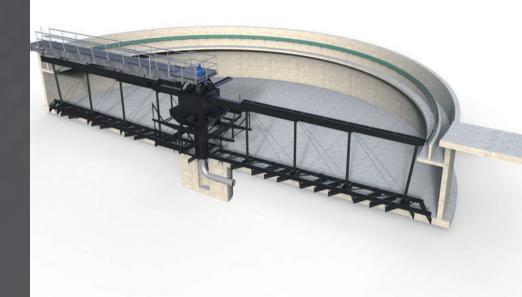

#### **HOW IT WORKS**

Ovivo gravity clarifiers are used for primary settling of influent wastewater with high total suspended solids and for secondary clarification of biological solids after an activated sludge process. Solids undergo flocculation in the feedwell to improve settling characteristics followed by several hours of settling time in the clarification zone. Settled solids are removed with high efficiency blades which draw solids to the center where they can be removed by pumps.

#### TECHNICAL INFORMATION

- Suitable for wastewater with influent TSS (Total Suspended Solids 1,000 – 10,000 mg/L)
- Suitable for secondary treatment after activated sludge or Carrousel® Systems
- Suitable for 100,000 10,000,000+ gallons per day of wastewater, depending on influent strength.