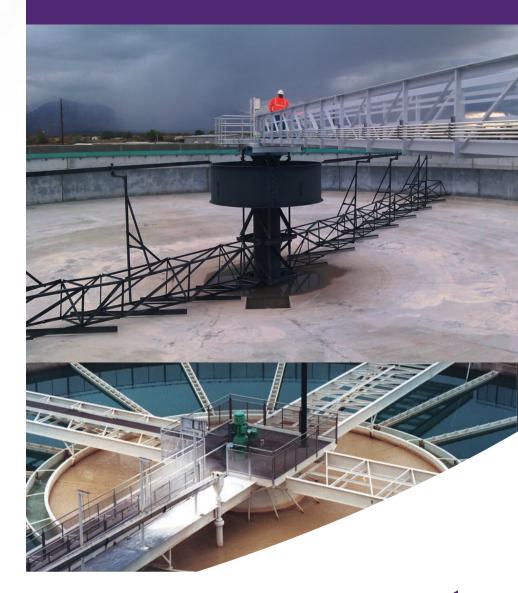

#### **HOW IT WORKS**

Ovivo gravity clarifiers are used for primary settling of influent wastewater with high total suspended solids and for secondary clarification of biological solids after an activated sludge process. Solids undergo flocculation in the feedwell to improve settling characteristics followed by several hours of settling time in the clarification zone. Settled solids are removed with high efficiency blades which draw solids to the center where they can be removed by pumps.

#### OVIVO INDUSTRIAL indus

industrial@ovivowater.com

**FEATURES** & **BENEFITS** 

- Rapid sludge settling and removal for biological and inert solids
- Heavy cast iron drive unit designed for industrial applications.
- Surface skimming for scum removal