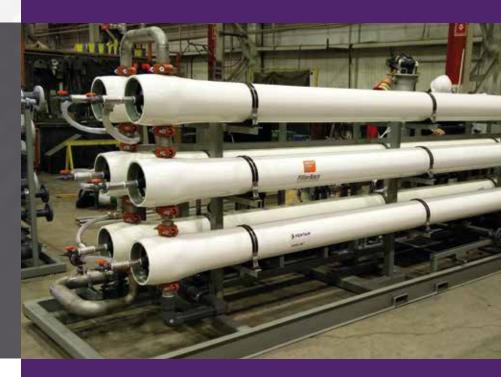

#### **HOW IT WORKS**

The NF/RO systems are designed with critical attention to scaling indices as well as hydraulic flow conditions to ensure fouling and scaling is minimized.

Ovivo Industrial also has an enhance recovery NF/RO system with engineered dynamics that allow the system to operate at significantly higher TDS concentrations than conventional NF/RO systems.

#### TECHNICAL INFORMATION

- Designed for flowrates that range from 50 gpm to 5,000 gpm.
- Containerized (10 200 gpm) and skid mounted systems available