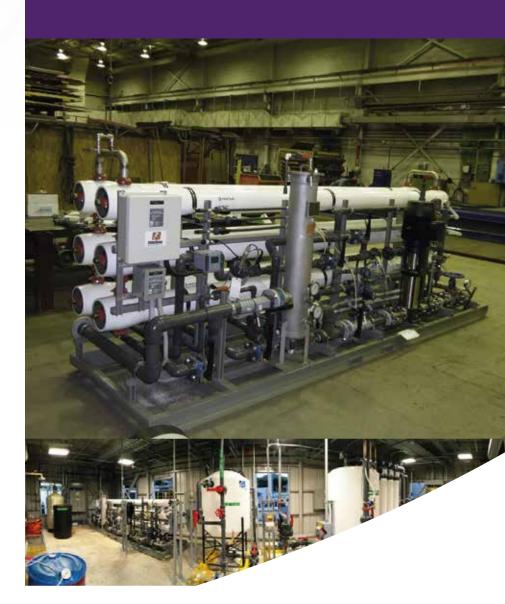

#### **HOW IT WORKS**

The NF/RO systems are designed with critical attention to scaling indices as well as hydraulic flow conditions to ensure fouling and scaling is minimized.

Ovivo Industrial also has an enhance recovery NF/RO system with engineered dynamics that allow the system to operate at significantly higher TDS concentrations than conventional NF/RO systems.

#### TECHNICAL INFORMATION

- Designed for flowrates that range from 50 gpm to 5,000 gpm.
- Containerized (10 200 gpm) and skid mounted systems available